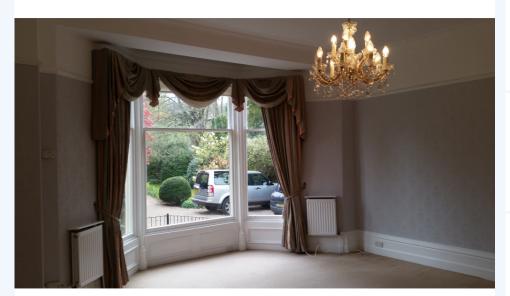

Brief DescriptionEntrance Lobby 4ft by 4 ftLarge open light Hallway 20ft by 4ft 3"With Large Storage cupboard & High CeilingsLounge 21ft by 19ft with original features.Bed 1 Large Double Bedroom 21ft 9" by 14ft 7" with great storage and mirrored cabinets.Bed 2 Large Double Bedroom 13ft 4 "by 13ft 6 "Kitchen 17ft 3" by 5ft 4 "Bathroom 10ft 2 "by 7ft wideParking The flat is located near to all of Ilkleys amenities including schools Fittings and features Gas Central Heating Brand New Fitted Kitchen Car Parking Large Lounge Spacious bedrooms Great Location Undergoing refurbishment Newly decorated Available AUGUST 2017 MORE INFO TO FOLLOW