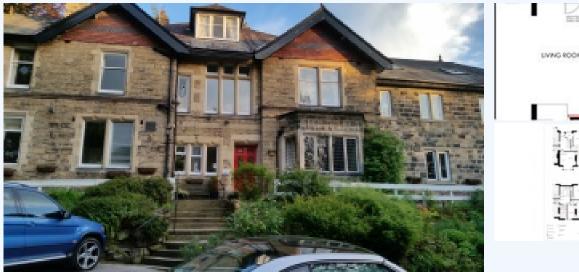

## Ilkley, Ilkley, LS29 9PR, West Yorkshire TOTALLY REFURBISHED 1 BEDROOMED FLAT. GREAT POSITION AT FRONT OF

TOTALLY REFURBISHED 1 BEDROOMED FLAT. GREAT POSITION AT FRONT OF PROPERTY. VIRGIN TV & SUPER FAST BROADBAND AVAILABLE EPC D BASED IN THE FORMER BEAUTIFUL RED GABLES BUILDING ON PARISH GHYLL DRIVE IN ILKLEY THIS 1 BEDROOM GROUND FLOOR FLAT COMPRISES OF A LOUNGE, KITCHEN, WET ROOM AND 1 BEDROOM.IT IS SITUATED DOWNSTAIRS AT THE FRONT OF THE PROPERTY FACING FRONT GARDEN WITH PATIO DOORS OUT.ROOM SIZESTBC VIRGIN TV & SUPERFAST BROADBAND IS AVAILABLE TO PURCHASE DIRECTLY.Also to make our busy lifes easier why not use our specialist services...Extra Housekeeping & cleaning Services are available ie...cleaning , laundry & ironing services, personnel shopping etc etc at low rates .. Come home to a clean flat with food in the fridge and all your laundry done !!THESE PRESTIGIOUS FLATS ARE CURRENTLY UNDER CONSTRUCTION BUT WILL BE AVAILABLE SOON.THEY ARE SURE TO BE LET QUICKLY PLEASE REGISTER YOUR INTEREST FOR PHASE 2...EPC D