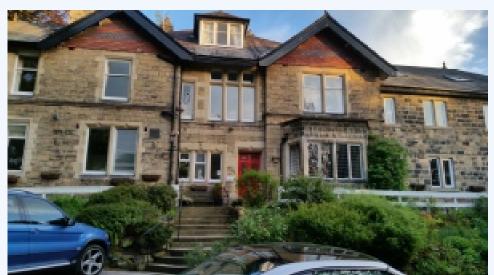

## Ilkley, Ilkley, LS29 9PR, West Yorkshire

TOTALLY REFURBISHED 2 BEDROOMED FLAT.

BASED IN THE FORMER BEAUTIFUL RED GABLES BUILDING ON PARISH GHYLL DRIVE IN ILKLEY THIS 2 BEDROOM GROUND FLOOR FLAT COMPRISES OF A LOUNGE, KITCHEN, WET ROOM AND 2 BEDROOMS.LOVELY SUNNY FLAT WITH LARGE LOUNGE AND ADDITIONAL AREA, OVERLOOKING REAR GARDEN. A GREAT FLAT.ROOM SIZESLarge Lounge 590(19.6ft) x 447(14.9ft)Kitchen 342 (11.40ft)x 135(4.5ft)Wet Room 230(7.9ft)x 125(4.1ft)Bed 1 430(14.33ft) x 315(10.5ft)Bed 2 328 (10.9ft)x 226(7.5ft)(All measurements in cm & approx) VIRGIN TV & SUPERFAST BROADBAND IS AVAILABLE TO PURCHASE DIRECTLY.Also to make our busy lifes easier why not use our specialist services...Extra Housekeeping & cleaning Services are available ie...cleaning , laundry & ironing services, personnel shopping etc etc at low rates .. Come home to a clean flat with food in the fridge and all your laundry done !!THESE PRESTIGIOUS FLATS ARE CURRENTLY UNDER CONSTRUCTION BUT WILL BE AVAILABLE SOON.THEY ARE SURE TO BE LET QUICKLY PLEASE REGISTER YOUR INTEREST FOR PHASE 2...EPC D