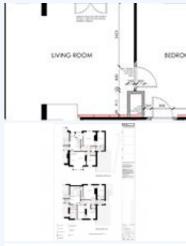

## Ilkley, Ilkley, LS29 9PR, West Yorkshire

TOTALLY REFURBISHED 2 BEDROOMED FLAT.

BASED IN THE FORMER BEAUTIFUL RED GABLES BUILDING ON PARISH GHYLL DRIVE IN ILKLEY THIS 2 BEDROOM GROUND FLOOR FLAT COMPRISES OF A LOUNGE, KITCHEN, WET ROOM AND 2 BEDROOMS.LOVELY SUNNY FLAT WITH LARGE LOUNGE AND ADDITIONAL AREA, OVERLOOKING REAR GARDEN. A GREAT FLAT.ROOM SIZESLarge Lounge 590(19.6ft) x 447(14.9ft)Kitchen 342 (11.40ft)x 135(4.5ft)Wet Room 230(7.9ft)x 125(4.1ft)Bed 1 430(14.33ft) x 315(10.5ft)Bed 2 328 (10.9ft)x 226(7.5ft)(All measurements in cm & approx) VIRGIN TV & SUPERFAST BROADBAND IS AVAILABLE TO PURCHASE DIRECTLY.Also to make our busy lifes easier why not use our specialist services...Extra Housekeeping & cleaning Services are available ie...cleaning , laundry & ironing services, personnel shopping etc etc at low rates .. Come home to a clean flat with food in the fridge and all your laundry done !!THESE PRESTIGIOUS FLATS ARE CURRENTLY UNDER CONSTRUCTION BUT WILL BE AVAILABLE SOON.THEY ARE SURE TO BE LET QUICKLY PLEASE REGISTER YOUR INTEREST FOR PHASE 2...EPC D