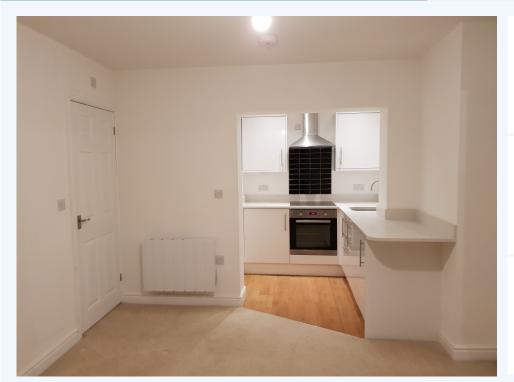

BASED IN THE FORMER BEAUTIFUL RED GABLES BUILDING ON PARISH GHYLL DRIVE IN ILKLEY THIS 2 BEDROOM FIRST FLOOR FLAT WITH SUNNY BALCONY COMPRISES OF A LOUNGE, KITCHEN, WET ROOM AND 2 BEDROOMS & 1 EN-SUITE...GREAT COMPACT 2 BEDROOM END FLAT WITH LARGE BALCONY POSITIONED TO THE REAR OF THE PROPERTY OVERLOOKING THE LOVELY GARDENS & STREAM.ROOM SIZESOPEN PLAN KITCHEN & LOUNGE 19ft1 x 10x8 Additional Outside Balcony Area 7ft 1 x 11ft 1 MAIN FLAT WETROOM 7FT 6 X 4FT 1 Bed 1 13FT 2 X 10FT 7Bed 2 12FT 3 X 8FT 1 EN Suite Wet Room 5FT 2 X 5FT 5 (All measurements in ft & inches & approx)LARGE CAR PARK AND 5 MINUTE WALK INTO CENTRAL ILKLEY READY TO OCCUPY IMMEDIATELY VIRGIN TV & SUPERFAST BROADBAND IS AVAILABLE TO PURCHASE DIRECTLY.Also to make our busy lives easier why not use our specialist services...Extra Housekeeping & cleaning Services are available ie...cleaning , laundry & ironing services, personnel shopping etc etc at low rates .. Come home to a clean flat with food in the fridge and all your laundry done !!RENT £995.00BOND £ 1148.00EPC D